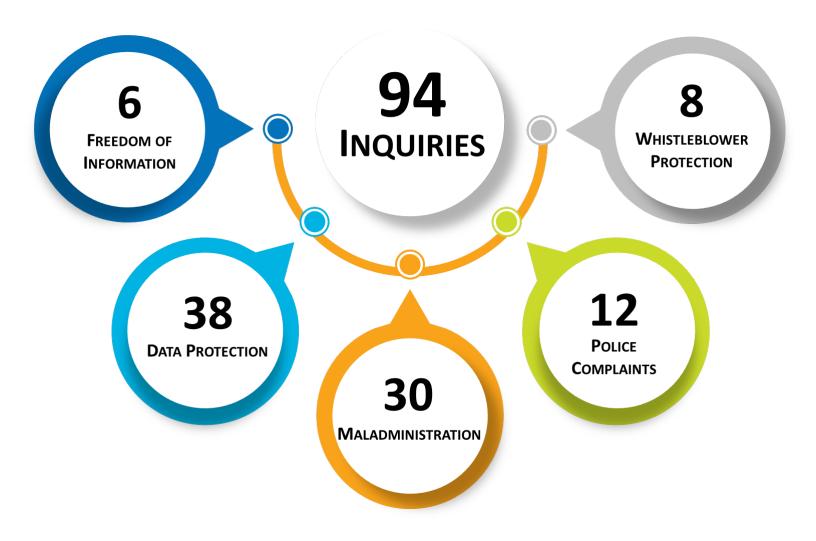

### **OVERVIEW OF INQUIRIES**

#### INFORMATION RIGHTS DIVISION

| FREEDOM OF INFORMATION                             |                     |
|----------------------------------------------------|---------------------|
|                                                    | 1 <sup>ST</sup> QTR |
| Inquiries Answered                                 | 6                   |
| Presentations                                      | 2                   |
|                                                    |                     |
| <b>Cases Carried Forward from Previous Quarter</b> | 17                  |
| Appeals Received                                   | 10                  |
| Cases Resolved                                     | 13                  |
| Assessment/Disposition                             | 0                   |
| Non-Jurisdictional                                 | 0                   |
| Informal Resolution                                | 11                  |
| Partial Disclosure                                 | 3                   |
| Non-disclosure                                     | 2                   |
| Full Disclosure                                    | 4                   |
| Other                                              | 2                   |
| Decisions                                          | 2                   |
| Appeal Dismissed                                   | 1                   |
| Appeal Partially Upheld                            | 0                   |
| Appeal Upheld                                      | 1                   |
| Other                                              | 0                   |
| Open Cases                                         | 14                  |

| DATA PROTECTION      |                               |                     |
|----------------------|-------------------------------|---------------------|
|                      |                               | 1 <sup>ST</sup> QTR |
| Inquiries Answered   |                               | 38                  |
| Presentations        |                               | 1                   |
|                      |                               |                     |
| Data Protection – Co | mplaints                      |                     |
| Cases Carried Forwar | rd from Previous Quarter      | 7                   |
| Cases Received       |                               | 4                   |
| Cases Resolved       |                               | 3                   |
| Assessment/          | Disposition                   | 1                   |
| Non                  | -Jurisdictional               | 0                   |
| Corr                 | plaint Refused (s. 43(4))     | 1                   |
| Corr                 | plaint Abandoned              | 0                   |
| Com                  | iplaint Withdrawn             | 0                   |
| Refe                 | erred to another DP Authority | 0                   |
| Oth                  | ••                            | 0                   |
| Informal Res         | solution                      | 1                   |
|                      | ported                        | 0                   |
|                      | Supported                     | 1                   |
|                      | iplaint Abandoned             | 0                   |
| Com                  | iplaint Withdrawn             | 0                   |
| Order                |                               | 1                   |
| Enfo                 | prcement Order Issued         | 1                   |
| Mor                  | netary Order Issued           | 0                   |
| Enfo                 | prcement and Monetary Order   | 0                   |
|                      | sued                          |                     |
| Open Cases           |                               | 8                   |
|                      |                               |                     |
| Data Protection – Br |                               |                     |
| Cases Carried Forwar | rd from Previous Quarter      | 29                  |
| Cases Received       |                               | 34                  |
| Cases Resolved       |                               | 27                  |
| Assessment,          | -                             | 25                  |
|                      | -Jurisdictional               | 0                   |
| Арр                  | ropriate Actions Taken        | 25                  |
| Oth                  |                               | 0                   |
| Informal Res         |                               | 1                   |
|                      | olved Informally              | 1                   |
| Order                |                               | 1                   |
|                      | prcement Order Issued         | 1                   |
|                      | netary Order Issued           | 0                   |
|                      | prcement and Monetary Order   | 0                   |
|                      | sued                          |                     |
| Open Cases           |                               | 36                  |

#### **COMPLAINTS DIVISION**

| MALADMINISTRATION                                  |                     |
|----------------------------------------------------|---------------------|
|                                                    | 1 <sup>ST</sup> QTR |
| Inquiries Answered                                 | 30                  |
| <b>Cases Carried Forward from Previous Quarter</b> | 11                  |
| Complaints Received                                | 17                  |
| Cases Resolved                                     | 10                  |
| Assessment/Disposition                             | 6                   |
| Non-Jurisdictional <sup>+</sup>                    | 6                   |
| Complaint Refused                                  | 0                   |
| Complaint Withdrawn                                | 0                   |
| Early Resolution                                   | 3                   |
| Successfully Resolved                              | 3                   |
| Complaint Withdrawn                                | 0                   |
| Investigation                                      | 1                   |
| Supported                                          | 0                   |
| Not Supported                                      | 0                   |
| Successfully Resolved                              | 0                   |
| Complaint Withdrawn                                | 1                   |
| Open Cases                                         | 18                  |

| POLICE COMPLAINTS                                  |                     |
|----------------------------------------------------|---------------------|
|                                                    | 1 <sup>ST</sup> QTR |
| Inquiries Answered                                 | 12                  |
| <b>Cases Carried Forward from Previous Quarter</b> | 15                  |
| Complaints Received                                | 9                   |
| Cases Resolved                                     | 8                   |
| Assessment/Disposition                             | 3                   |
| Non-Jurisdictional                                 | 1                   |
| Investigation Time Barred                          | 0                   |
| Investigation Refused (s. 3(2)(g))                 | 0                   |
| Complaint Withdrawn                                | 1                   |
| Complaint Abandoned                                | 1                   |
| Informal Resolution                                | 4                   |
| Successfully Resolved                              | 4                   |
| Investigation                                      | 1                   |
| Supported                                          | 1                   |
| Not Supported                                      | 0                   |
| Complaint Withdrawn                                | 0                   |
| Complaint Abandoned                                | 0                   |
| Other                                              | 0                   |
| Outstanding Referrals to RCIPS                     | 0                   |
| Open OMB Files                                     | 16                  |
| Open Cases                                         | 16                  |
|                                                    |                     |

| WHISTLEBLOWER PROTECTION                           |                     |
|----------------------------------------------------|---------------------|
|                                                    | 1 <sup>ST</sup> QTR |
| Inquiries Answered                                 | 8                   |
| <b>Cases Carried Forward from Previous Quarter</b> | 2                   |
| Complaints Received                                | 0                   |
| Cases Resolved                                     | 0                   |
| Assessment/Disposition                             | 0                   |
| Non-Jurisdictional                                 | 0                   |
| Referred to Another Agency                         | 0                   |
| Investigation                                      | 0                   |
| Supported                                          | 0                   |
| Not Supported                                      | 0                   |
| Open Cases                                         | 2                   |