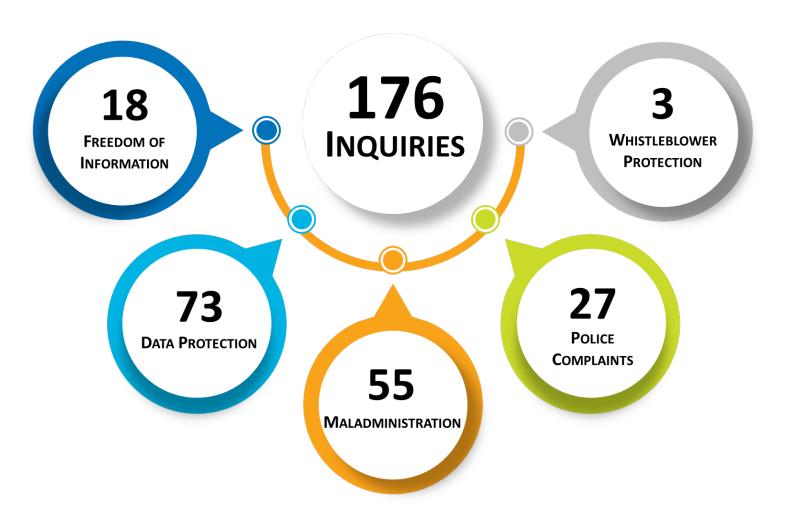

## **Statistics**

OVERVIEW OF INQUIRIES – YEAR TO DATE (01 JANUARY – 30 JUNE 2021)

# FREEDOM OF INFORMATION 18 DATA PROTECTION 78 MALADMINISTRATION 31 POLICE COMPLAINTS 13 WHISTLEBLOWER PROTECTION 0