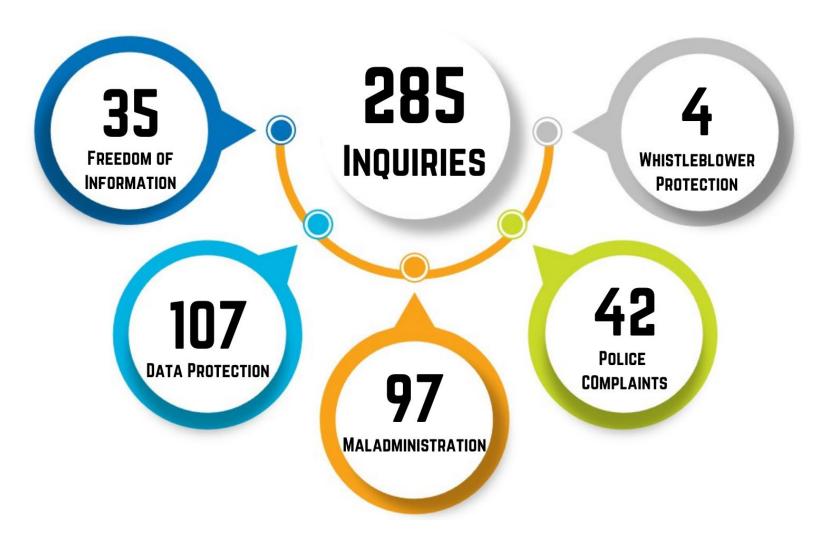

### **Statistics**

OVERVIEW OF INQUIRIES – YEAR TO DATE (01 JANUARY – 30 SEPTEMBER 2021)