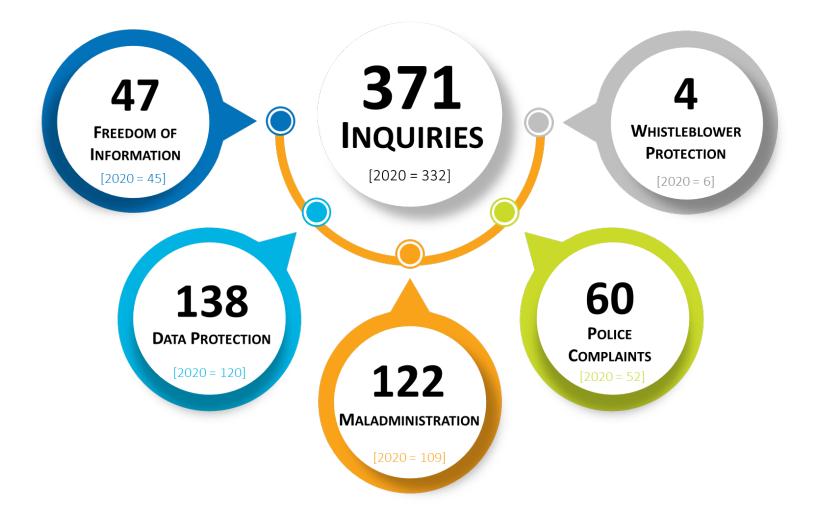

### **Statistics**

OVERVIEW OF INQUIRIES - YEAR TO DATE (01 JANUARY - 31 DECEMBER 2021)