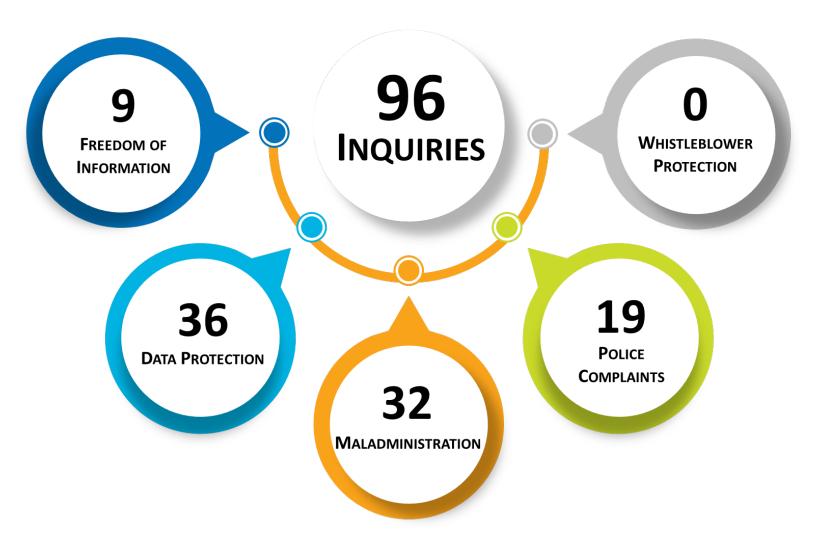

### OVERVIEW OF INQUIRIES - YEAR TO DATE (01 JANUARY - 31 MARCH 2022)

#### CASES RECEIVED AS AT 31 MARCH 2022

| FREEDOM OF INFORMATION   | 2  |
|--------------------------|----|
| DATA PROTECTION          | 27 |
| MALADMINISTRATION        | 7  |
| POLICE COMPLAINTS        | 8  |
| WHISTLEBLOWER PROTECTION | 1  |