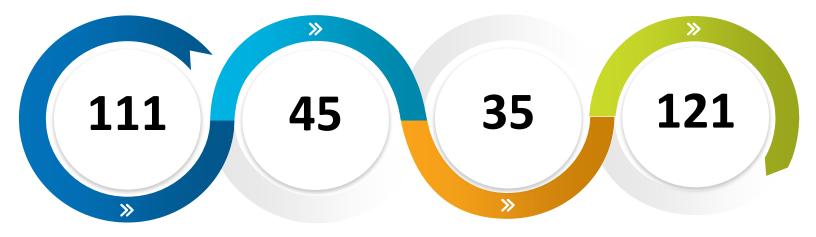

### OVERVIEW OF CASES - YEAR TO DATE (01 JANUARY - 31 MARCH 2022)

#### OPEN CASES AS AT 31 MARCH 2022

| FREEDOM OF INFORMATION   | 12              |
|--------------------------|-----------------|
| DATA PROTECTION          | <mark>63</mark> |
| MALADMINISTRATION        | 24              |
| POLICE COMPLAINTS        | 18              |
| WHISTLEBLOWER PROTECTION | 4               |

#### CASES CARRIED FORWARD

| FREEDOM OF INFORMATION   | 15 |
|--------------------------|----|
| DATA PROTECTION          | 54 |
| MALADMINISTRATION        | 23 |
| POLICE COMPLAINTS        | 16 |
| WHISTLEBLOWER PROTECTION | 3  |

#### CASES CLOSED AS AT 31 MARCH 2022

| FREEDOM OF INFORMATION   | 5  |
|--------------------------|----|
| DATA PROTECTION          | 18 |
| MALADMINISTRATION        | 6  |
| POLICE COMPLAINTS        | 6  |
| WHISTLEBLOWER PROTECTION | 0  |