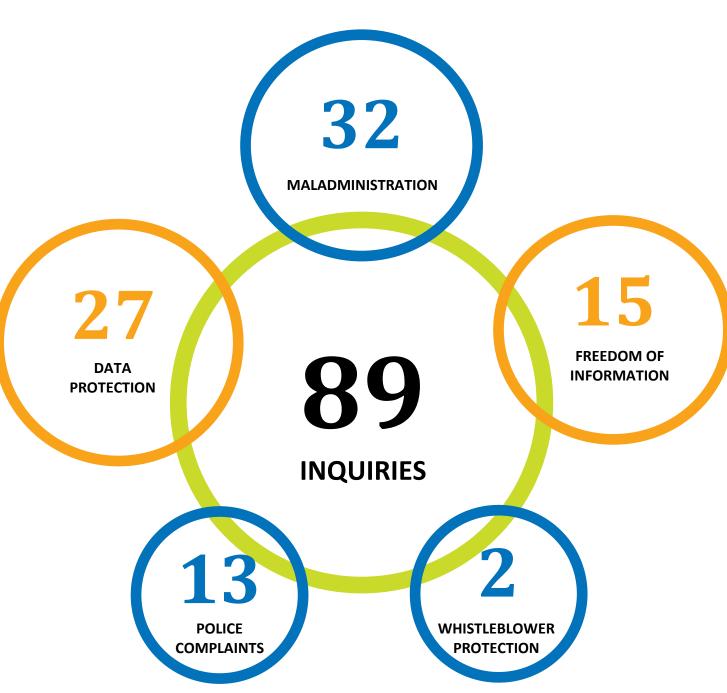

# **Statistics**



### **OVERVIEW OF INQUIRIES**



## **STATISTICS BY DIVISION**

### **INFORMATION RIGHTS DIVISION**

| FREEDOM OF INFORMATION                             |                     |                     |                     |                    |
|----------------------------------------------------|---------------------|---------------------|---------------------|--------------------|
|                                                    | 1 <sup>ST</sup> QTR | 2 <sup>ND</sup> QTR | 3 <sup>RD</sup> QTR | 4 <sup>™</sup> QTR |
| Inquiries Answered                                 | 9                   | 6                   | 15                  | 15                 |
| <b>Cases Carried Forward from Previous Quarter</b> | 13                  | 12                  | 6                   | 7                  |
| Appeals Received