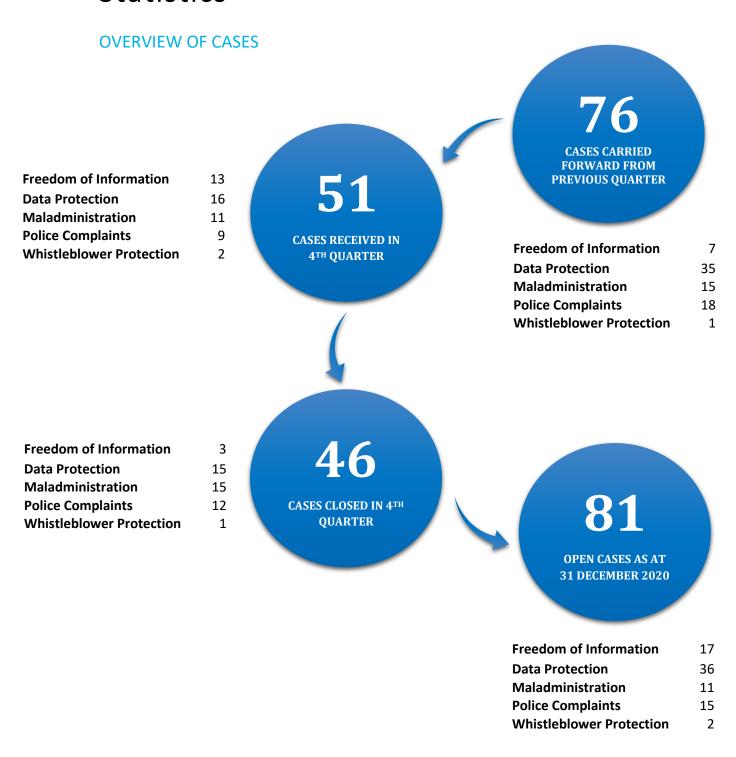

# **Statistics**



### **OVERVIEW OF INQUIRIES**



## **STATISTICS BY DIVISION**

### **INFORMATION RIGHTS DIVISION**

| FREEDOM OF INFORMATION                             |                     |                     |                     |                    |
|----------------------------------------------------|---------------------|---------------------|---------------------|--------------------|
|                                                    | 1 <sup>ST</sup> QTR | 2 <sup>ND</sup> QTR | 3 <sup>RD</sup> QTR | 4 <sup>™</sup> QTR |
| Inquiries Answered                                 | 9                   | 6                   | 15                  | 15                 |
| <b>Cases Carried Forward from Previous Quarter</b> | 13                  | 12                  | 6                   | 7