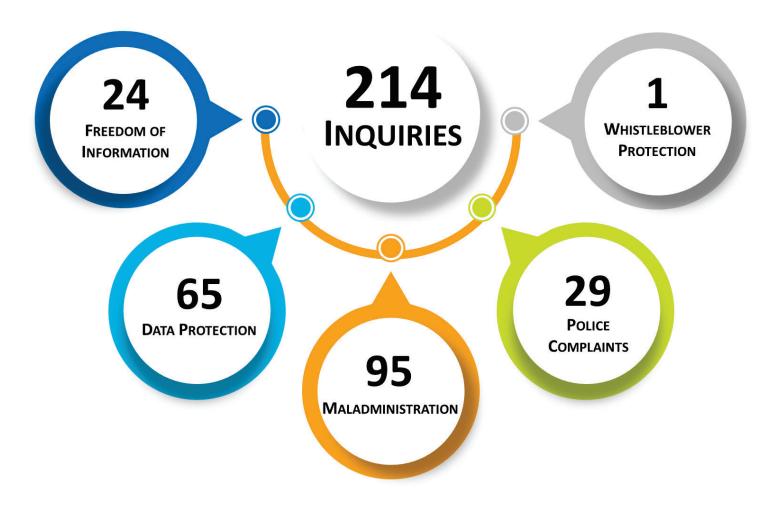

## **Statistics**

OVERVIEW OF INQUIRIES – YEAR TO DATE (01 JANUARY – 30 JUNE 2022)

### OVERVIEW OF CASES – YEAR TO DATE (01 JANUARY – 30 JUNE 2022)