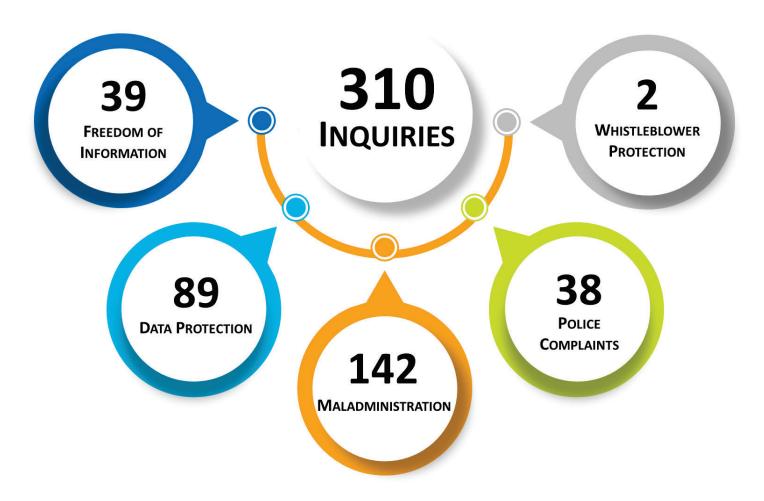

## **Statistics**

OVERVIEW OF INQUIRIES – YEAR TO DATE (01 JANUARY – 30 SEPTEMBER 2022)

# FREEDOM OF INFORMATION 17 DATA PROTECTION 83 MALADMINISTRATION 35 POLICE COMPLAINTS 33 WHISTLEBLOWER PROTECTION 3