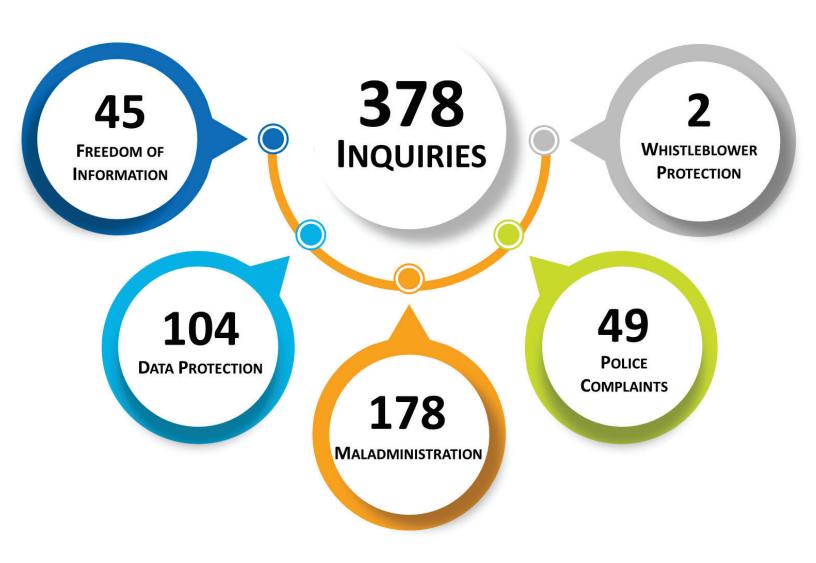

## **Statistics**

OVERVIEW OF INQUIRIES – YEAR TO DATE (01 JANUARY – 31 DECEMBER 2022)

#### CASES RECEIVED AS AT 31 DECEMBER 2022

| FREEDOM OF INFORMATION   | 25         |
|--------------------------|------------|
| DATA PROTECTION          | <b>116</b> |
| MALADMINISTRATION        | 49         |
| POLICE COMPLAINTS        | 41         |
| WHISTLEBLOWER PROTECTION | 3          |