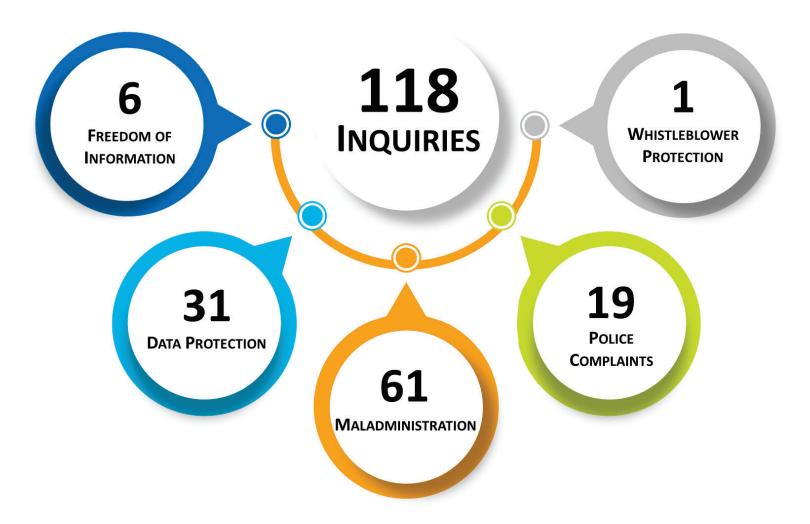

## **Statistics**

OVERVIEW OF INQUIRIES – YEAR TO DATE (01 JANUARY – 31 MARCH 2023)

# FREEDOM OF INFORMATION 7 DATA PROTECTION 29 MALADMINISTRATION 14 POLICE COMPLAINTS 10 WHISTLEBLOWER PROTECTION 3