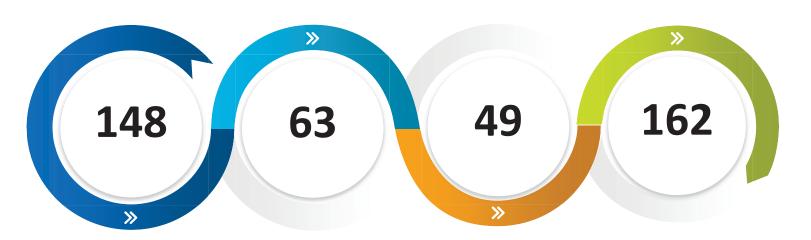

#### OVERVIEW OF CASES – YEAR TO DATE (01 JANUARY – 31 MARCH 2023)

#### **OPEN CASES AS AT 31 MARCH 2023**

| FREEDOM OF INFORMATION   | 17 |
|--------------------------|----|
| DATA PROTECTION          | 90 |
| MALADMINISTRATION        | 23 |
| POLICE COMPLAINTS        | 28 |
| WHISTLEBLOWER PROTECTION | 4  |

#### **CASES CARRIED FORWARD**

| FREEDOM OF INFORMATION   | 13 |
|--------------------------|----|
| DATA PROTECTION          | 81 |
| MALADMINISTRATION        | 27 |
| POLICE COMPLAINTS        | 24 |
| WHISTLEBLOWER PROTECTION | 3  |

#### CASES CLOSED AS AT 31 MARCH 2023

| FREEDOM OF INFORMATION   | 3  |
|--------------------------|----|
| DATA PROTECTION          | 20 |
| MALADMINISTRATION        | 18 |
| POLICE COMPLAINTS        | 6  |
| WHISTLEBLOWER PROTECTION | 2  |