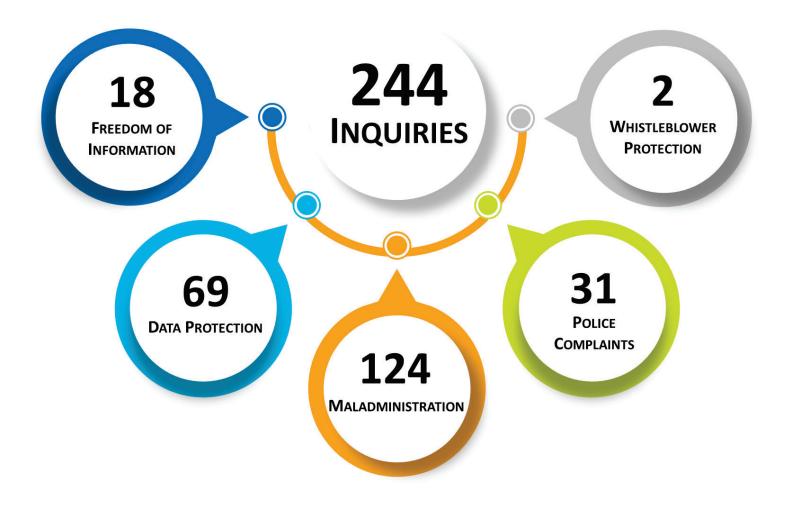

# **OFFICE OF THE OMBUDSMAN**

## 2<sup>nd</sup> Quarter Report 2023

Office of the Ombudsman

Anderson Square 64 Shedden Road, PO Box 2252 Grand Cayman KY1-1107 Cayman Islands T +1 345 946 6283 F +1 345 946 6222 info@ombudsman.ky ombudsman.ky

## **Statistics**

## OVERVIEW OF INQUIRIES - YEAR TO DATE (01 JANUARY - 30 JUNE 2023)



### OVERVIEW OF CASES – YEAR TO DATE (01 JANUARY – 30 JUNE 2023)

#### CASES RECEIVED AS AT 30 JUNE 2023

| FREEDOM OF INFORMATION   | 11 |
|--------------------------|----|
| DATA PROTECTION          | 79 |
| MALADMINISTRATION        | 43 |
| POLICE COMPLAINTS        | 21 |
| WHISTLEBLOWER PROTECTION | 5  |

#### OPEN CASES AS AT 30 JUNE 2023

| FREEDOM OF INFORMATION   | 10 |
|--------------------------|----|
| DATA PROTECTION          | 75 |
| MALADMINISTRATION        | 21 |
| POLICE COMPLAINTS        | 28 |
| WHISTLEBLOWER PROTECTION | 5  |



#### CASES CARRIED FORWARD

| FREEDOM OF INFORMATION   | 13 |
|--------------------------|----|
| DATA PROTECTION          | 81 |
| MALADMINISTRATION        | 27 |
| POLICE COMPLAINTS        | 24 |
| WHISTLEBLOWER PROTECTION | 3  |

#### CASES